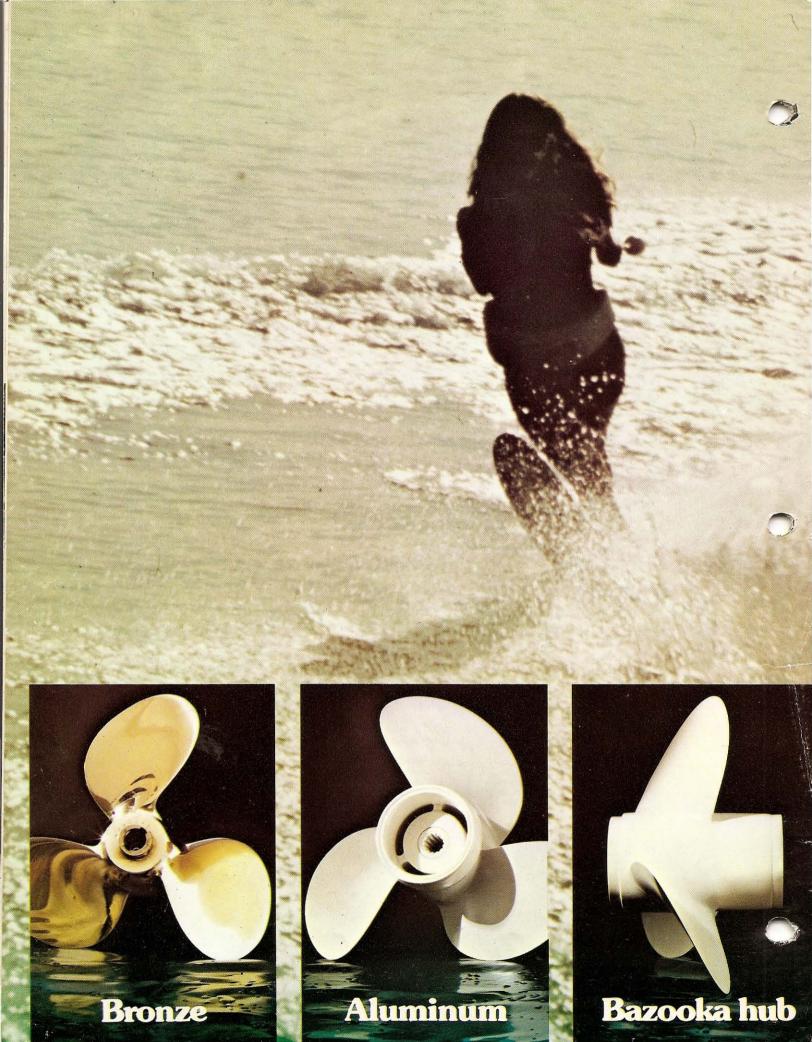

Our metals. Knowing exactly what metal alloys to use, and exactly how best to cast them, makes a big difference in the finished quality and performance (and repairability) of a propeller. All Michigan wheels are cast of the finest grade virgin alloys, formulated by our own expert metallurgists.

MICHALUM: this high strength aluminum is an exclusive Michigan alloy. Its tensile strength is 40,000 lbs. psi; yield strength 20,000 lbs. psi; elongation 9%. The alloy is salt water resistant, and is the only aluminum that gives satisfaction even under the severe service conditions of large, high pow-

ered motors. The magnified cross sections tell the story — when you compare a section of a typical die-cast propeller, and Michigan's superior sand-cast aluminum alloy.

MICHALLOY-K®BRONZE: So strong that propellers made of it are guaranteed for life against blade breakage at the hub. Its tensile strength is 72,000 lbs. psi minimum; yield 35,000 lbs. psi minimum; elongation 27%. Besides wearing indefinitely, the great initial impact strength of this bronze alloy keeps damage to an absolute minimum, which makes for safer props.