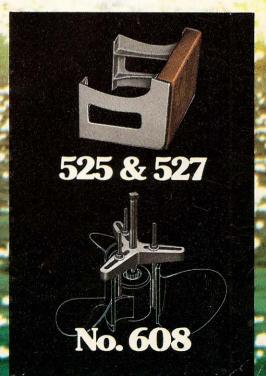

#540-18" rails \$35.50 . #540A-24" rails \$40.50

**No. 525 & 527 motor bracket.** Permanent mount for auxiliary or trolling motors. Natural hard maple finish, with sand-cast aluminum brackets.

#525 (motors to 10HP) 8½" width \$18.00 #527 (motors to 25HP) 11" width \$29.00

**No. 608 prop puller.** Designed to quickly remove the occasional tight fitting prop. This model is for thru-hub-exhaust outboard props. #608-\$16.00

selector & price list