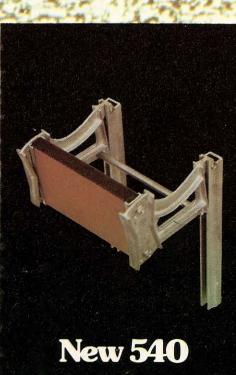

OPERATING POSITION — motor quickly lowered to correct height for full power.

REMOVABLE BRACKET can remain attached to motor. Only rails are permanently anchored to boat. Extra rails available.

New 540 adjustable troll bracket (for non-standard transoms). For use on inboards, outboards, stern drives and sailboats (including sailboats with reverse transoms). Adjusts 10 degrees from center, fore and aft. 11" wide for motors up to 13 HP. Natural mahogany finish, with sand-cast aluminum brackets.

#540-18" rails \$35.50 . #540A-24" rails \$40.50

**No. 525 & 527 motor bracket.** Permanent mount for auxiliary or trolling motors. Natural hard maple finish, with sand-cast aluminum brackets.

#525 (motors to 10HP) 8½" width \$18.00 #527 (motors to 25HP) 11" width \$29.00