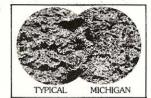

ered motors. The magnified cross sections tell the story — when you compare a section of a typical die-cast propeller, and Michigan's superior sand-cast aluminum alloy.

MICHALLOY-K®BRONZE: So strong that propellers made of it are guaranteed for life against blade breakage at the hub. Its tensile strength is 72,000 lbs. psi minimum; yield 35,000 lbs. psi minimum; elongation 27%. Besides wearing indefinitely, the great initial impact strength of this bronze alloy keeps damage to an absolute minimum, which makes for safer props.