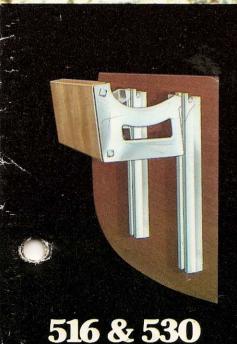

## Michigan accessories.

No. 516 & 530 sliding motor brackets (for standard transoms). For trolling or auxiliary motors on high transom boats. Bracket width 11". Natural mahogany finish, with sand-cast aluminum brackets.

#516 (motors up to 10HP) -18" rails \$31.00 #516A (motors up to 10HP) -24" rails \$37.00 #530 (motors up to 25HP) -18" rails \$49.00 #530A (motors up to 25HP) -24" rails \$54.00

RAISED POSITION — motor stored without creating drag.

OPERATING POSITION — motor quickly lowered to correct height for full power.

REMOVABLE BRACKET can remain attached to motor. Only rails are permanently anchored to boat. Extra rails available.

New 540 adjustable troll bracket (for non-standard transoms). For use on inboards, outboards, stern drives and sailboats (including sailboats with reverse transoms). Adjusts 10 degrees from center, fore and aft. 11" wide for motors up to 13 HP. Natural mahogany finish, with sand-cast aluminum brackets.