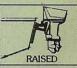

#516 (motors up to 10HP) -18" rails \$31.00 #516A (motors up to 10HP) -24" rails \$37.00 #530 (motors up to 25HP) -18" rails \$49.00 #530A (motors up to 25HP) -24" rails \$54.00

RAISED POSITION — motor stored without creating drag.