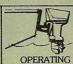

OPERATING POSITION — motor quickly lowered to correct height for full power.

REMOVABLE BRACKET can remain attached to motor. Only rails are permanently anchored to boat. Extra rails available.

New 540 adjustable troll bracket (for non-standard transoms). For use on inboards, outboards, stern drives and sailboats (including sailboats with reverse transoms). Adjusts 10 degrees from center, fore and aft. 11" wide for motors up to 13 HP. Natural mahogany finish, with sand-cast aluminum brackets.