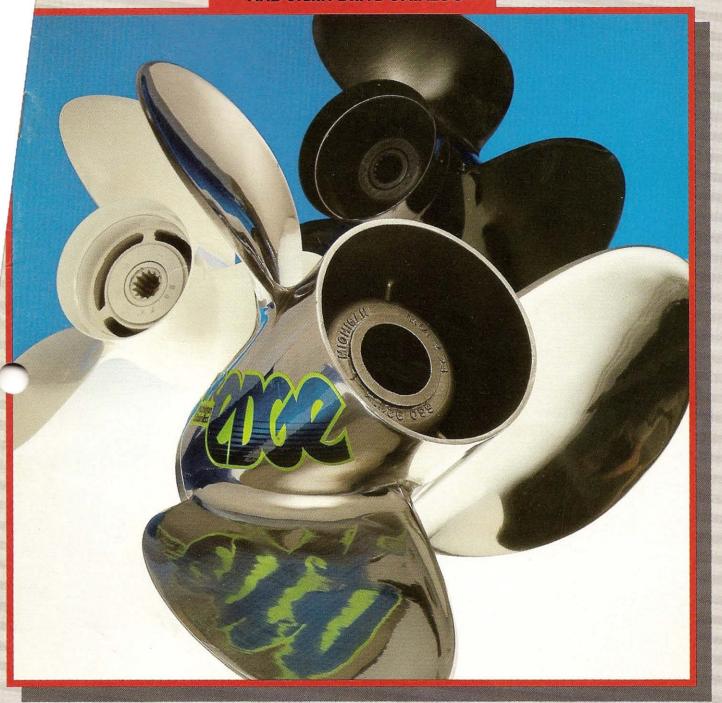

Our metals. Knowing exactly what metal alloys to use, and exactly how best to cast them, makes a big difference in the finished quality, performance and repairability of a propeller. All Michigan wheels are cast of the finest grade virgin alloys, formulated by expert metallurgists.

MICHALUM: This highstrength aluminum is an exclusive Michigan alloy. Its typical tensile strength is 40,000 lbs. psi: yield strength 21,000 lbs. psi: elongation 13%. The alloy is salt water resistant, and is an aluminum that gives satisfaction even under the severe service conditions of large, high-powered motors. Michigan aluminum props offer you great strength, good re-pairability and remarkable operat-

ing characteristics in a wide range of styles and sizes. Their cost is comparable to original die-cast wheels.

MICHALLOY-K® BRONZE: So strong that it wears indefinitely. The great initial impact strength of this bronze alloy keeps damage to an absolute minimum. Tensile strength is 65,000 lbs. psi: yield strength 25,000 lbs. psi: elongation 20%.

Super-prop, like all Michigan propellers, is manufactured and balanced to highest standards of quality in the industry, using the latest precision equipment.

Stainless Steel. Michigan offers many propeller styles in stainless steel, long regarded as the ultimate propeller metal. Notable for its extreme tensile and yield strength, stainless steel allows thinner blade construction, which usually improves performance. Stainless steel provides great resistance to abuse.