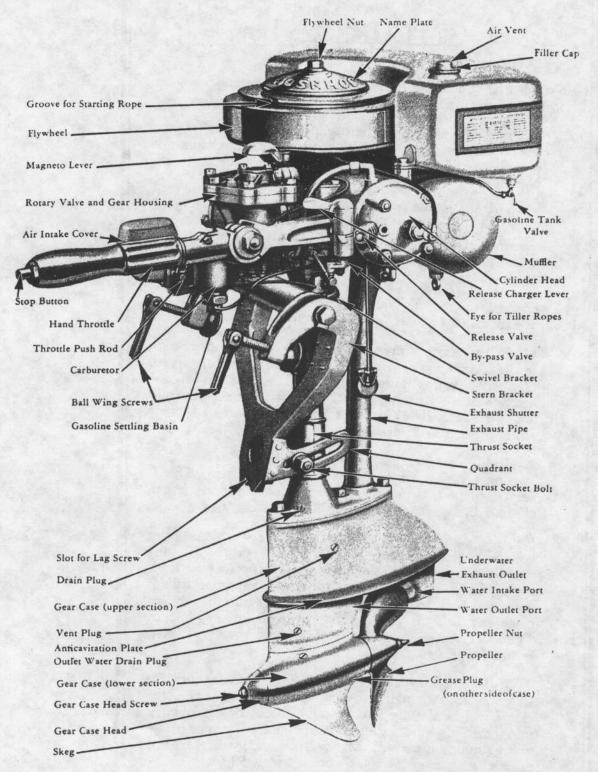

aking a landing unless the propeller is touching bottom. Simply throttle motor down to slow speed when approaching landing or wharf and gently turn the motor from one side to other and boat can be slowly moved along side the landing place and held in that position without stopping motor. This does not apply to motors with underwater exhaust, except Models A & K-50 65.
- 7. When backing away from landing place, be sure the water is deep enough and not obstructed, otherwise, the motor will be damaged and possibly broken by backing it into something solid. Remember the motor does not tip up when running backward. Motors with underwater exhaust cannot be reversed except Models A & K-50-65.
- 8. Read this book carefully, follow the instructions and the motor will give you the best of service.



Fig. 1. Sea Horse 16, Model S-45

#### BOOK OF INSTRUCTIONS



Fig. 2. Sea Horse 12, Model K-50

# **General Description**

The Johnson Motors are of the two cycle, three and two port Rotary Valve type. Sea Horse "16", "24", "32" and "50", are all equipped with Rotary Valve, gear driven (See Page 25). This Sea Horse "4", "12" and A & K-65 are equipped with a Rotary Valve which is part of the crankshaft, eliminating Rotary gears.

The ports and combustion chambers are accurately machined to pro-

vide perfect distribution of the fuel charge to both cylinders.

The pistons and cylinders are of the best material, ground to a per-

fect fit. There are two piston rings above the piston pin.

The crankshaft, piston pins, drive shaft and propeller shaft are all case-hardened and ground to a hig