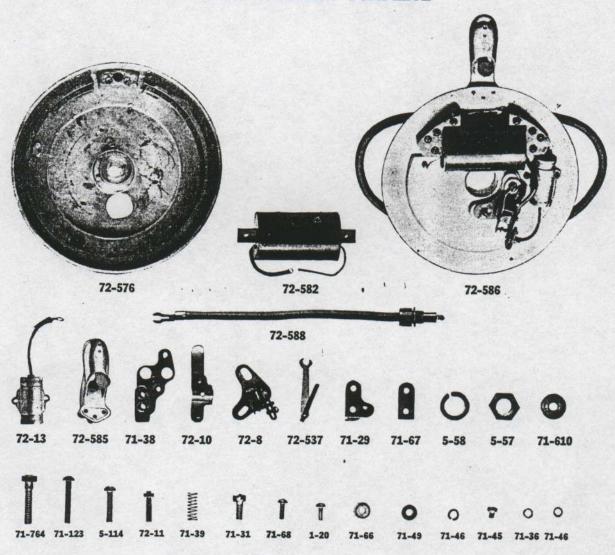

#### AN EXPLANATION OF THE NEW NUMBERING SYSTEM

The following table has been prepared to explain how the present system of numbering in parts catalogues differs from the system used in previous books. Those familiar with the old system should note that practically the only change made was to substitute numbers for the letters that formerly prefixed the parts numbers.

EXAMPLE: O-40 Shear Pin is now 13-40; the number "13" having been substituted for the letter "O" that formerly prefixed this number. All numbers remain the same except those having a dash 1 or 2. These numbers are entirely new.

| CHANGES BY NUMBER |        |        | . CH   | ANGES B | Y LETTER |        |        |
|-------------------|--------|--------|--------|---------|----------|--------|--------|
| Letter            | Number | Letter | Number | Number  | Letter   | Number | Letter |
| В                 | 91     | UB     | 92     | 1.      | C        | . 19   | T      |
|                   | 1      | UC     | 2      | 2       | UC       | 20     | UT     |
| C<br>F            | 71     | UF     | 72     | . 3     | G        | 21     | S      |
| G                 | 3      | UG     | 4      | 4       | UG       | 22     | US     |
| H                 | 17     | UH     | 18     | 5       | M        | 23     | V      |
| J                 | 11     | UJ     | 12     | 6       | UM       | 24     | UV     |
| K                 | 15     | UK :   | 16     | 7 -     | P        | 71     | F      |
| LC                | 89     | ULC    | 90     | 8       | UP       | 72     | UF     |
| M                 | 5      | UM     | 6      | 115     | J        | 85     | Z      |
| 0                 | 13     | UO     | 14     | 12      | UJ       | 86     | UZ     |
| OP                | 7      | UP     | 8      | 13      | 0        | 87     | WD     |
| S                 | 21     | US     | 22     | 14      | UO       | 88     | UWD    |
| T                 | 19     | UT     | 20     | 15      | K        | 89     | LC     |
| V                 | 23     | UV     | 24     | 16      | UK       | 90     | ULC    |
| WD                | 87     | UWD    | 88     | 17      | H        | 91     | В      |
| Z                 | 85     | UZ     | 86     | 18      | UH       | 92     | UB     |