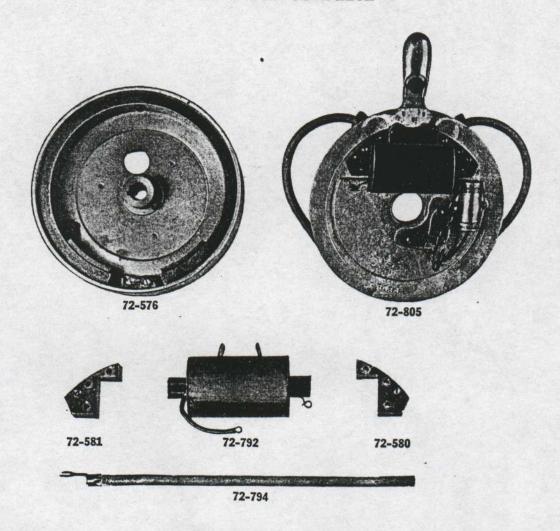

5 Extra Long Fresh Water Outboard Motor

AB-25 Standard Salt Water Motor (Bronze Lower Unit)

ABL-25 Extra Long Salt Water Outboard Motor (Bronze Lower Unit)

AC-25 Standard Fresh Water Outboard Canoe Motor

ACL-25 Extra Long Fresh Water Outboard Canoe Motor

ABC-25 Standard Salt Water Outboard Canoe Motor.
(Bronze Lower Unit)

ABCL-25 Extra Long Salt Water Outboard Canoe Motor (Bronze Lower Unit)

#### NOTICE

The following Parts are for all Motors Above and Including Motor Number 20,000.

Parts listed on the following Pages are different from those used in older Models. But all Parts NOT Listed in the following Pages are the same as those used in older Models. (See Notes under each Model for other Parts.)

SEE INDEX FOR ALL MODELS

#### MAGNETO PARTS (New Type)

72-804 MAGNETO COMPLETE





#### MAGNETO PARTS (New Type)

For all Model '25 Motors beginning with Serial Number 21,163

| Part No. | No. Required per Motor