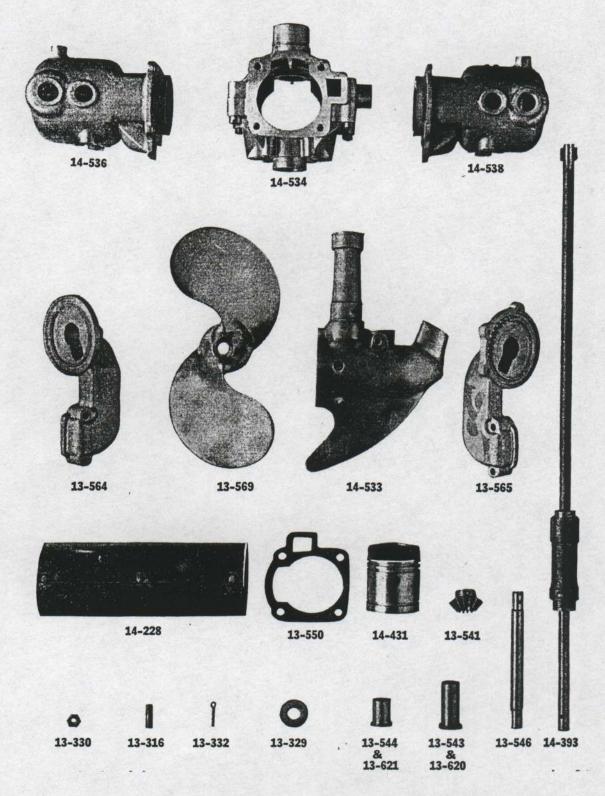

#### AN EXPLANATION OF THE NEW NUMBERING SYSTEM

The following table has been prepared to explain how the present system of numbering in parts catalogues differs from the system used in previous books. Those familiar with the old system should note that practically the only change made was to substitute numbers for the letters that formerly prefixed the parts numbers.

EXAMPLE: O-40 Shear Pin is now 13-40; the number "13" having been substituted for the letter "O" that formerly prefixed this number. All numbers remain the same except those having a dash 1 or 2. These numbers are entirely new.

| CHANGES BY NUMBER |        |        | . CH   | ANGES B | Y LETTER |        |        |
|-------------------|--------|--------|--------|---------|----------|--------|--------|
| Letter            | Number | Letter | Number | Number  | Letter   | Number | Letter |
| В                 | 91     | UB     | 92     | 1.      | C        | . 19   | T      |
|                   | 1      | UC     | 2      | 2       | UC       | 20     | UT     |
| C<br>F            | 71     | UF     | 72     | . 3     | G        | 21     | S      |
| G                 | 3      | UG     | 4      | 4       | UG       | 22     | US     |
| H                 | 17     | UH     | 18     | 5       | M        | 23     | V      |
| J                 | 11     | UJ     | 12     | 6       | UM       | 24     | UV     |
| K                 | 15     | UK :   | 16     | 7 -     | P        | 71     | F      |
| LC                | 89     | ULC    | 90     | 8       | UP       | 72     | UF     |
| M                 | 5      | UM     | 6      | 115     | J        | 85     | Z      |
| 0                 | 13     | UO     | 14     | 12      | UJ       | 86     | UZ     |
| OP                | 7      | UP     | 8      | 13      | 0        | 87     | WD     |
| S                 | 21     | US     | 22     | 14      | UO       | 88     | UWD    |
| T                 | 19     | UT     | 20     | 15      | K        | 89     | LC     |
| V                 | 23     | UV     | 24     | 16      | UK       | 90     | ULC    |
| WD                | 87     | UWD    | 88     | 17      | H        | 91     | В      |
| Z                 | 85     | UZ     | 86     | 18      | UH       | 92     | UB     |