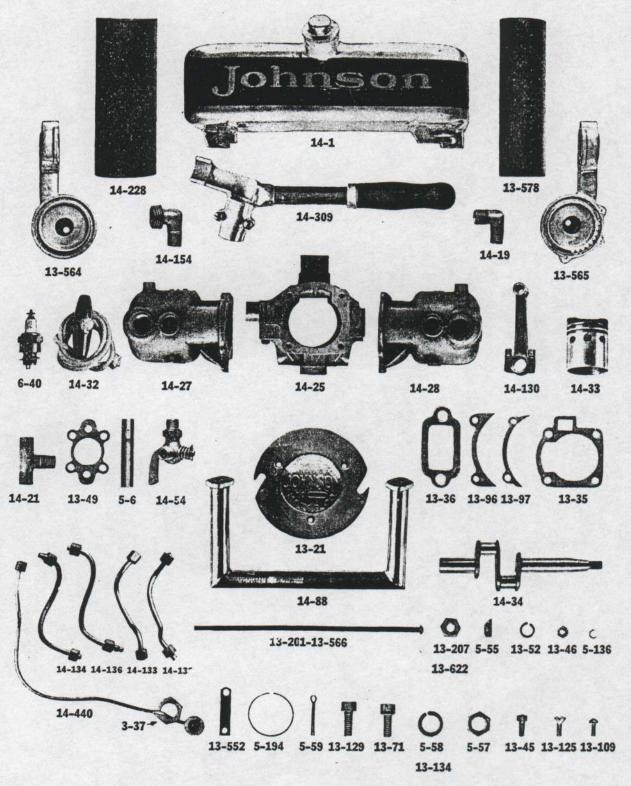

#### AN EXPLANATION OF THE NEW NUMBERING SYSTEM

The following table has been prepared to explain how the present system of numbering in parts catalogues differs from the system used in previous books. Those familiar with the old system should note that practically the only change made was to substitute numbers for the letters that formerly prefixed the parts numbers.

EXAMPLE: O-40 Shear Pin is now 13-40; the number "13" having been substituted for the letter "O" that formerly prefixed this number. All numbers remain the same except those having a dash 1 or 2. These numbers are entirely new.