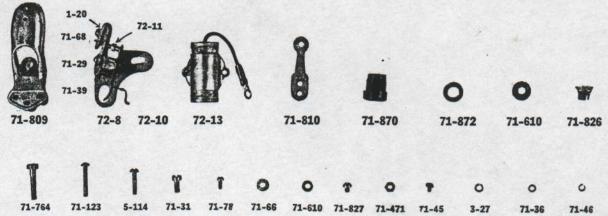

Extra Long Fresh Water Outboard Motor

AB-25 Standard Salt Water Motor (Bronze Lower Unit)

ABL-25 Extra Long Salt Water Outboard Motor (Bronze Lower Unit)

AC-25 Standard Fresh Water Outboard Canoe Motor

ACL-25 Extra Long Fresh Water Outboard Canoe Motor

ABC-25 Standard Salt Water Outboard Canoe Motor.
(Bronze Lower Unit)

ABCL-25 Extra Long Salt Water Outboard Canoe Motor (Bronze Lower Unit)

#### NOTICE

The following Parts are for all Motors Above and Including Motor Number 20,000.

Parts listed on the following Pages are different from those used in older Models. But all Parts NOT Listed in the following Pages are the same as those used in older Models. (See Notes under each Model for other Parts.)

SEE INDEX FOR ALL MODELS

#### MAGNETO PARTS (New Type)

72-804 MAGNETO COMPLETE





#### MAGNETO PARTS (New Type)

For all Model '25 Motors beginning with Serial Number 21,163

| Part No. | No. Required per Motor