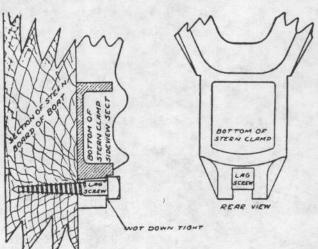

will be found to be of a decided advantage when the motor is

continually used on the same boat. The lag screw will prevent the motor from slipping on the stern, if for any reason the clamps are not properly tightened or if the stern board is not in first class condition.

To use the lag screw, place it between the jaws on the bottom of the stern clamp, when motor is properly clamped to boat, and tap it gently with a hammer. Drill a small hole in stern at this point and then screw in



the lag screw until it is within 1/16" of the bracket.

The lag screw need not be removed, once it has been placed in the proper position. Simply slip the slot in the bracket under the head of the screw when putting the motor on the boat.

Canoe or Pointed Stern Type (Sea Horse "Single" "3" and "4" only)



Fig. 5. Lag screw installation

SIDE VIEW IN SECTION

To mount the motor on a canoe or pointed stern boat proceed as follows: At a point where the canoe or boat is ten inches wide over all, draw a line across the deck, as illustrated in Fig. 8, at right angles to a line through center of the canoe; the distance CA should then be equal to the distance AE. On the left side of the deck, facing the stern, at a point where the line AB crosses the center of the inside sheer strip at E,

bore a 1/4" hole. Now insert the bolt, furnished with the attachment, through the sheer strip from the inside of the canoe and bolt the left side of the casting down first.

After checking to see that the center line of the tubing is directly over the line CE and while in this position, bore two 1/4" holes in t