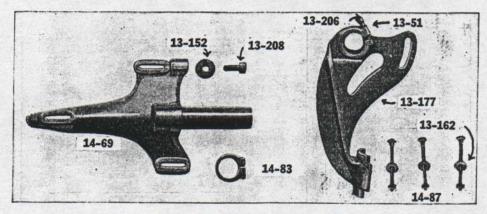

|------------------------------------------|--------------|-------------------------|
| 14-142-S | 1                         | Drive Shaft (Extra Long)                 | JAFIK        | 2.00                    |
| 14-143   | 1                         | Drive Shaft Casing less Nuts and Gaskets | JAMBI        | 11.50                   |
| 14-145-S | 1                         | Water Tube at Pump                       | JAFIN        | .50                     |
| 14-232-S | 1                         | Drive Shaft Casing Complete (Extra Long) | JAMAC        | 12.00                   |

NOTE: All other Parts not listed here are same as those used in Type "A" Motor. Pages 7 to 11, inclusive.

NOTE: All Extra Long Lower Units are 5 inches longer than Standard.

#### TYPE C FRESH WATER CANOE MOTOR



14-332 CANOE ATTACHMENT COMPLETE, \$10.00

| Part No.                                                          | No. Required per Motor          | NAME OF PART                                                                                                                                                               | Code<br>Word                                                | List Price<br>per Piece                             |
|-------------------------------------------------------------------|---------------------------------|----------------------------------------------------------------------------------------------------------------------------------------------------------------------------|-------------------------------------------------------------|------------------------