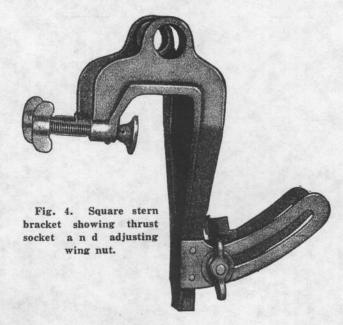

### EXTRA DEEP BOATS

For deep sterns that cannot be cut down or boats with high free-board, a 6" longer driveshaft may be obtained at a slight additional cost. (Not furnished for single cylinder, OA-55 or OK-55 motors).

Lag Screw

The use of the lag screw as shown in Fig. 5 is not absolutely necessary, but will be found to be of a decided advantage when the motor is

continually used on the same boat. The lag screw will prevent the motor from slipping on the stern, if for any reason the clamps are not properly tightened or if the stern board is not in first class condition.

To use the lag screw, place it between the jaws on the bottom of the stern clamp, when motor is properly clamped to boat, and tap it gently with a hammer. Drill a small hole in stern at this point and then screw in



the lag screw until it is within 1/16" of the bracket.

The lag screw need not be removed, once it has been placed in the proper position. Simply slip the slot in the bracket under the head of the screw when putting the motor on the boat.

Canoe or Pointed Stern Type (Sea Horse "Single" "3" and "4" only)



Fig. 5. Lag screw installation

SIDE VIEW IN SECTION

To mount the motor on a canoe or pointed stern boat proceed as follows: At a point where the canoe or boat is ten inches wide over all, draw a line across the deck, as illustrated in Fig. 8, at right angles to a line through center of the canoe; the distance CA should then be equal to the distance AE. On the left side of the deck, facing the stern, at a point where the line AB crosses the center of the inside sheer strip at E,

bor