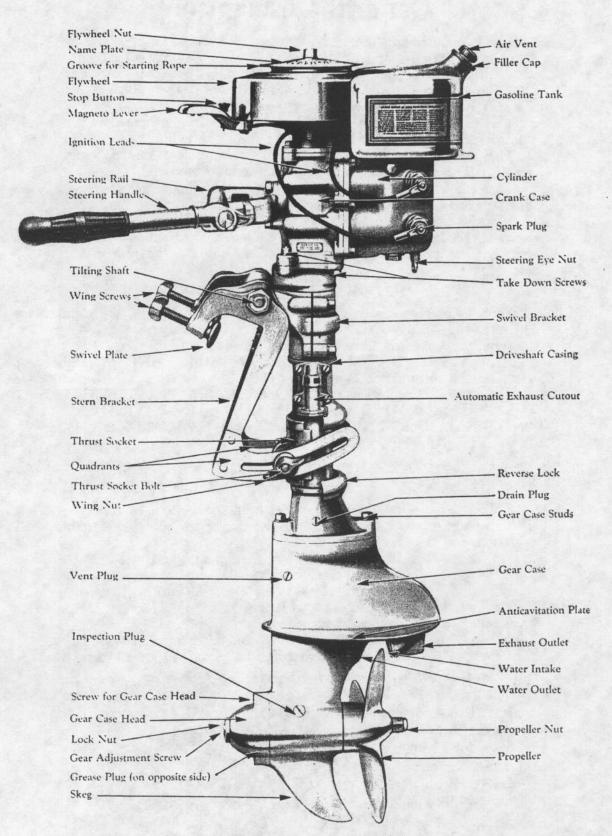

#### AN EXPLANATION OF THE NEW NUMBERING SYSTEM

The following table has been prepared to explain how the present system of numbering in parts catalogues differs from the system used in previous books. Those familiar with the old system should note that practically the only change made was to substitute numbers for the letters that formerly prefixed the parts numbers.

EXAMPLE: O-40 Shear Pin is now 13-40; the number "13" having been substituted for the letter "O" that formerly prefixed this number. All numbers remain the same except those having a dash 1 or 2. These numbers are entirely new.