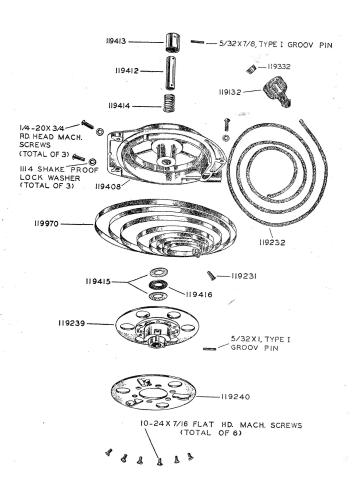

## **Rewind Starter**

| Part No. | Description                                                                                 |
|----------|---------------------------------------------------------------------------------------------|
| 119413   | Push button $5/32 \times 7-8$ Type I, groove pin                                            |
| 119412   | Starter pulley stem                                                                         |
| 119414   | Push button spring                                                                          |
| 119332   | Starter rope handle plug                                                                    |
| 119132   | Starter rope handle (without plug)                                                          |
| 119232   | Starter rope                                                                                |
| 119408   | Starter cover (3) 1/4-20 x 3/4 Round head machine screw (3) No. 1114 Shakeproof lock washer |
| 119970   | Recoil spring                                                                               |
| 119231   | Recoil spring bolt                                                                          |
| 119415   | Fiber thrust washer                                                                         |
| 119416   | Rubber thrust washer                                                                        |
| 119239   | Upper loose pulley 5/32 x 1, Type I, groove pin                                             |
| 119240   | Lower loose pulley (6) 10-24 x 7/16 Flat head machine screws                                |
| A119408  | Rewind starter assembly (includes all parts listed above)                                   |